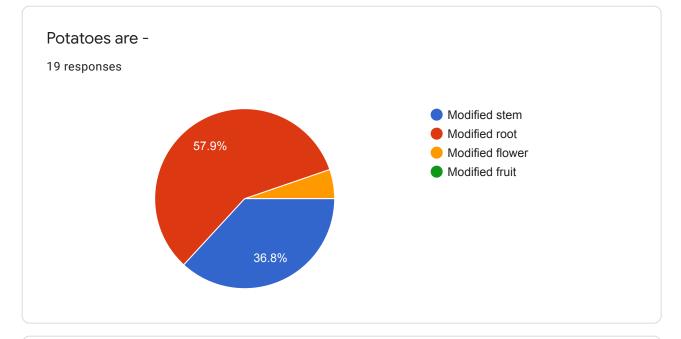

|              |

# S. K. P. College of Arts, Science and Commerce, Kamptee. Department of Botany- 2020-2021 . Bridge Course B. Sc. I (Sem -I) TEST EXAM -I

19 responses

| Full Name of the student<br>19 responses |   |
|------------------------------------------|---|
| Rohan chandrakishor mishra               | • |
| Muzammil Haider                          |   |
| Purva damodar nimbone                    |   |
| Mohammad almas                           |   |
| Sejal mukesh yadav                       | 1 |
| Purva sudhakar raut                      |   |
| Mitalee suresh shahu                     |   |
| Mahek shinde                             |   |
| Deller: week week weiselver              | • |



Department of Botany- 2020-2021 Bridge Course - TEST EXAM -I









47.4%

None of the above

0



#### Report

#### Department of Botany Online Bridge Course Session -2020-2021

**Aim-** The bridge course aims to bridge the gap of basic knowledge of Botany. The students have passed online Std. XII Board exam and seeking the admission the undergraduate three year degree course. The syllabus of degree course (B.Sc.) which is University pattern differs with board syllabus and examination pattern. To fill up the gap of basic knowledge of the subject, the departmental aim is to conduct a bridge of 15 days duration for B. Sc. Semester - I students . Total 37 students were attended the course and 19 responses were registered.

#### **Objectives:**

- To understand the basic knowledge of the subject
- Students make familiar with plants and other branches of b