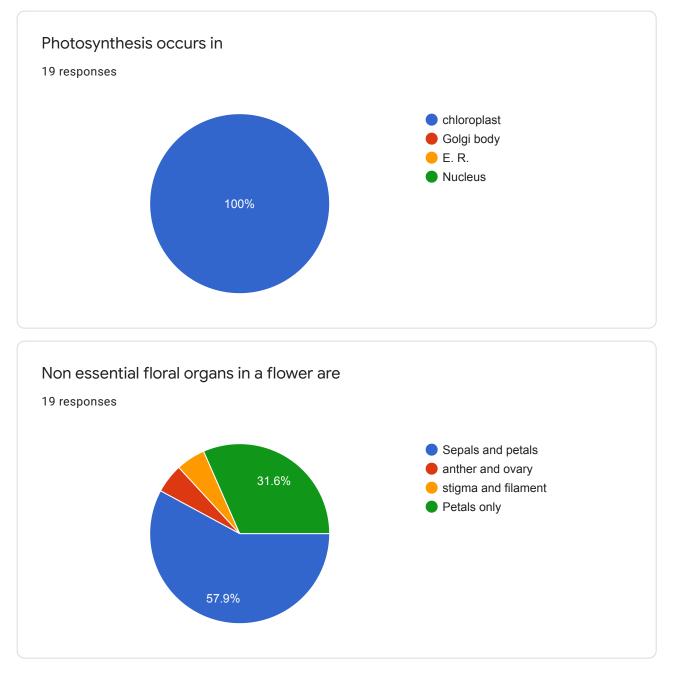

ducted on 31 <sup>th</sup> October 2020 (Saturday)-12:30 to 1:30 pm
- 6. Guidance and counselling will be given to weaker students after the results of second examination.
- 7. Further instructions will be given on every topic on Whatsapp gp. or in Google classroom or online meet.

Date - 10/10/2020

# Teacher In- charge

Dr. Jayshree S. Thaware Dr. Rashmi A. Jachak

# S. K. P. College of Arts, Science and Commerce, Kamptee. Department of Botany- 2020-2021 . Bridge Course B. Sc. I (Sem -I) TEST EXAM -II

19 responses

**Publish analytics** 

Name of the student <sup>19 responses</sup> Pratiksha Damodhar Nimbone Pallavi raghunath rajankar

Arya Naresh maske

Mitalee shahu

Saherish ansari

Sejal mukesh yadav

Prajwal LUHURE

Tanu wasnik

HARSHAL DHAKATE

•

**Untitled Section** 













This content is neither created nor endorsed by Google. Report Abuse - Terms of Service - Privacy Policy



| Timestamp Email Address              | Score Full N    | ame of the s Percentage (%) i | n Who is Regarded | The basic different Mycology is the st | Abiotic factor is- | Potatoes are -  | The reproductive | Xerophyte means-  | Staminate flowers | Xylem is the -     | Which of the following pigment is yell | ow in color? |
|--------------------------------------|-----------------|-------------------------------|-------------------|----------------------------------------|--------------------|-----------------|------------------|-------------------|-------------------|--------------------|----------------------------------------|--------------|
| 12/19/2020 12:56::pallavirajankar3