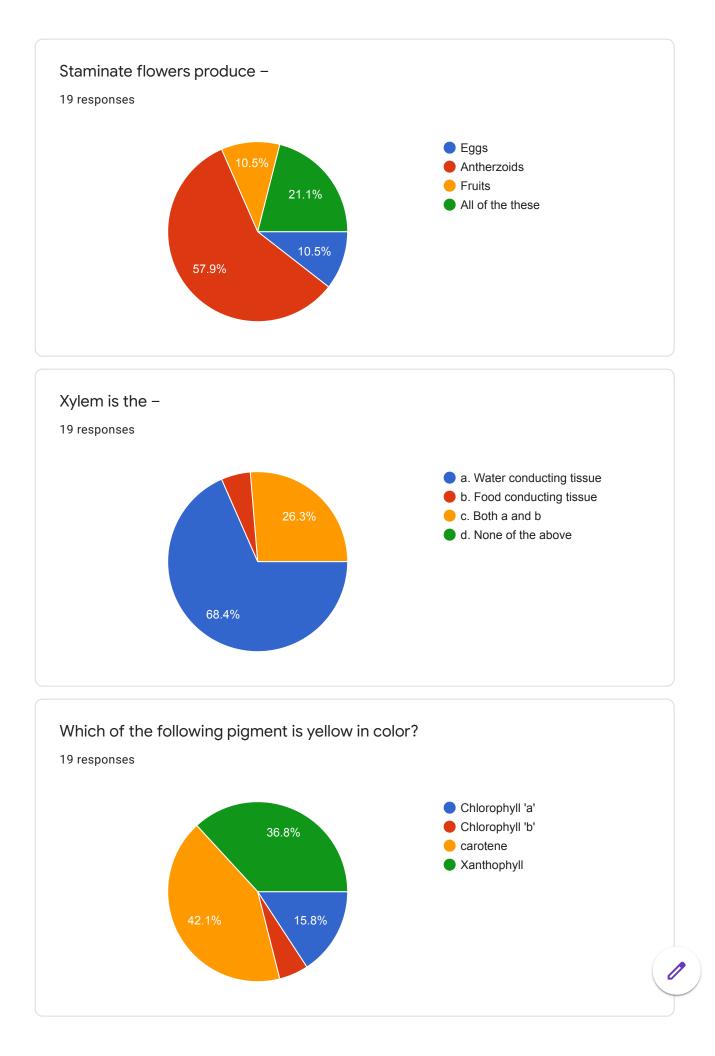

## 2017-2018

Industrial tour for PG students organised by Department of Chemistry

The Chemical Society of the college functions under the patronage of Department of Chemistry, S. K. Portal College of Arts and Science and Commerce Kamptee. One day Industrial tour to Associated Biscuit Company Ltd. B-14,Hingana MIDC Nagpur is organized for PG Students of department of Chemistry on **18<sup>th</sup> September 2017** by Chemical Society Department of Chemistry. Total 36 students with 6staff visited the industry. Dr. Sudhir Bhuiyar, CCD & R&D Head explained the working of the company with demonstration. Other executive staff members of the company took us to the manufacturing unit. During the visit student come to know about construction chemicals and associated product. They have also experienced the quality control division of the industries. The trip was accompanied by Dr. R. G. Chaudhary head of the department of Chemistry & PG Coordinator, Dr. S. A. Mondal, Professor incharge of Chemical Society, Mr. Ajay Pobhare, Dr.Ganesh Bhusari, Miss M. Sumkinwar, Miss V. Wanjari, Miss N. Khade, Miss. Preeti Tandekarand 36 students of MSc first semester and second semester. To,