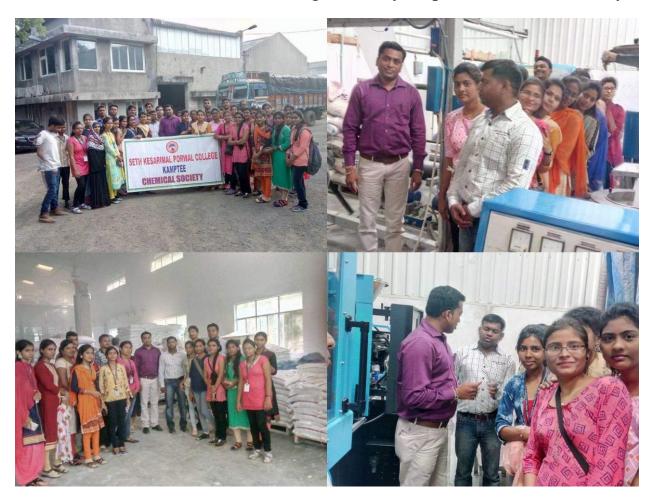

## 2017-2018

Industrial tour for PG students organised by Department of Chemistry

The Chemical Society of the college functions under the patronage of Department of Chemistry, S. K. Portal College of Arts and Science and Commerce Kamptee. One day Industrial tour to Associated Biscuit Company Ltd. B-14,Hingana MIDC Nagpur is organized for PG Students of department of Chemistry on **18<sup>th</sup> September 2017** by Chemical Society Department of Chemistry. Total 36 students with 6staff visited the industry. Dr. Sudhir Bhuiyar, CCD & R&D Head explained the working of the company with demonstration. Other executive staff members of the company took us to the manufacturing unit. During the visit student come to know about construction chemicals and associated product. They have also experienced the quality control division of the industries. The trip was accompanied by Dr. R. G. Chaudhary head of the department of Chemistry & PG Coordinator, Dr. S. A. Mondal, Professor incharge of Chemical Society, Mr. Ajay Pobhare, Dr.Ganesh Bhusari, Miss M. Sumkinwar, Miss V. Wanjari, Miss N. Khade, Miss. Preeti Tandekarand 36 students of MSc first semester and second semester. To,

The General Manager Associated Biscuit Company Ltd. B-14, Hingana MIDC Nagpur

#### Dear Sir,

On behalf of S. K. Porwal College, Kamptee, I am thankful to you for permitted us to visit at your reputed industry on date **18/09/2017**. The name of visitors including teaching staff, non-teaching staff, and students are given below-