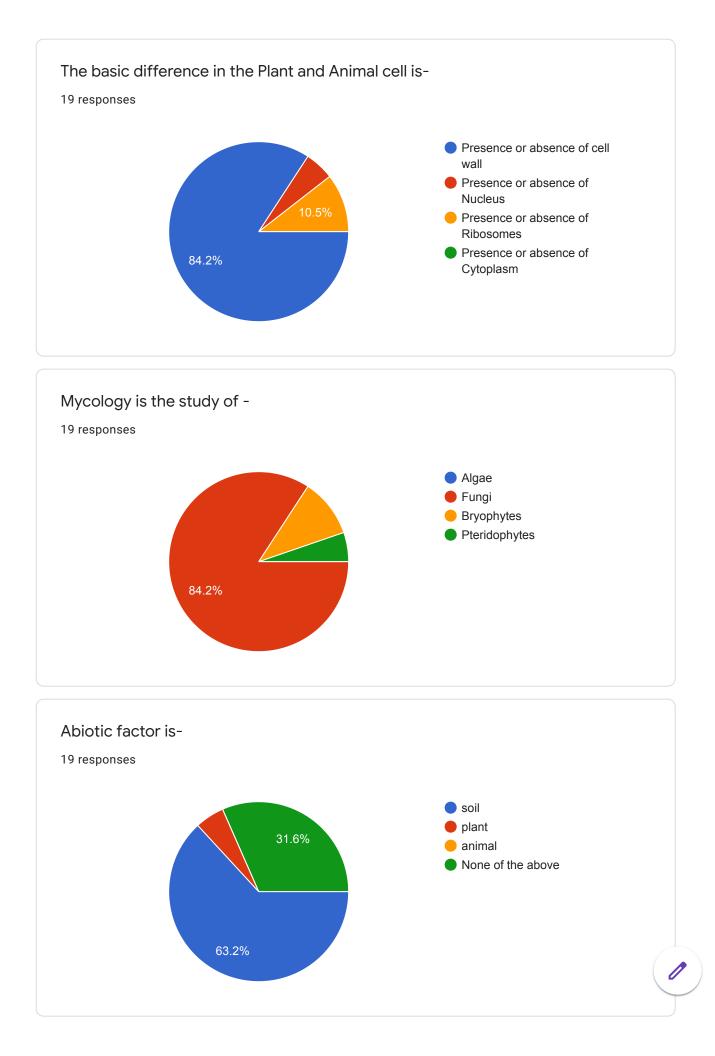

|              |

# S. K. P. College of Arts, Science and Commerce, Kamptee. Department of Botany- 2020-2021 . Bridge Course B. Sc. I (Sem -I) TEST EXAM -I

19 responses

| Full Name of the student<br>19 responses |   |
|------------------------------------------|---|
| Rohan chandrakishor mishra               | • |
| Muzammil Haider                          |   |
| Purva damodar nimbone                    |   |
| Mohammad almas                           |   |
| Sejal mukesh yadav                       | 1 |
| Purva sudhakar raut                      |   |
| Mitalee suresh shahu                     |   |
| Mahek shinde                             |   |
| Deller: week week weiselver              | • |



Department of Botany- 2020-2021 Bridge Course - TEST EXAM -I









47.4%

None of the above

0



#### Report

#### Department of Botany Online Bridge Course Session -2020-2021

**Aim-** The bridge course aims to bridge the gap of basic knowledge of Botany. The students have passed online Std. XII Board exam and seeking the admission the undergraduate three year degree course. The syllabus of degree course (B.Sc.) which is University pattern differs with board syllabus and examination pattern. To fill up the gap of basic knowledge of the subject, the departmental aim is to conduct a bridge of 15 days duration for B. Sc. Semester - I students . Total 37 students were attended the course and 19 responses were registered.

#### **Objectives:**

- To understand the basic knowledge of the subject
- Students make familiar with plants and other branches of