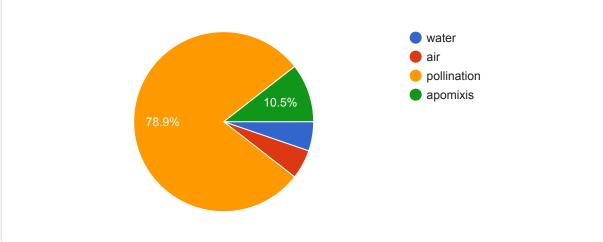

conducted on 31 <sup>th</sup> October 2020 (Saturday)-12:30 to 1:30 pm
- 6. Guidance and counselling will be given to weaker students after the results of second examination.
- 7. Further instructions will be given on every topic on Whatsapp gp. or in Google classroom or online meet.

Date - 10/10/2020

# Teacher In- charge

Dr. Jayshree S. Thaware Dr. Rashmi A. Jachak

# S. K. P. College of Arts, Science and Commerce, Kamptee. Department of Botany- 2020-2021 . Bridge Course B. Sc. I (Sem -I) TEST EXAM -II

19 responses

**Publish analytics** 

Name of the student <sup>19 responses</sup> Pratiksha Damodhar Nimbone Pallavi raghunath rajankar

Arya Naresh maske

Mitalee shahu

Saherish ansari

Sejal mukesh yadav

Prajwal LUHURE

Tanu wasnik

HARSHAL DHAKATE

•

**Untitled Section** 













This content is neither created nor endorsed by Google. Report Abuse - Terms of Service - Privacy Policy



| Timestamp Email Address              | Score Full N    | ame of the s Percentage (%) i | n Who is Regarded | The basic different Mycology is the st | Abiotic factor is- | Potatoes are -  | The reproductive | Xerophyte means-  | Staminate flowers | Xylem is the -     | Which of the following pigment is yell | ow in color? |
|--------------------------------------|-----------------|-------------------------------|-------------------|----------------------------------------|--------------------|-----------------|------------------|-------------------|-------------------|--------------------|----------------------------------------|--------------|
| 12/19/2020 12:56::pallavirajan