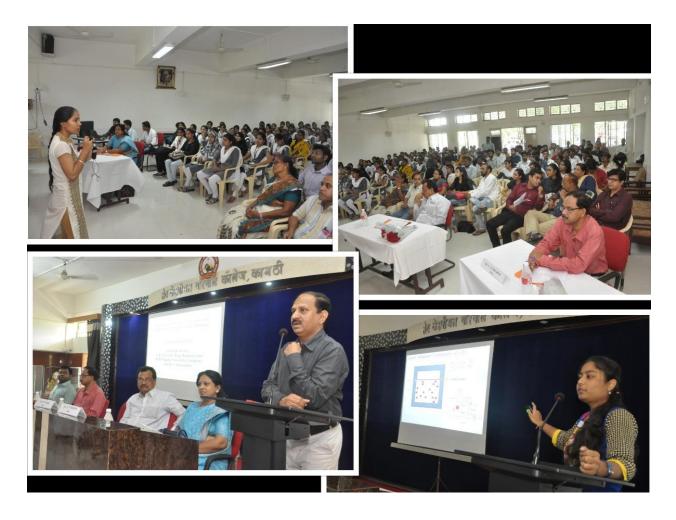

## University level Seminar Competition for UG Students

The Chemical Society of the college functions under the patronage of Department of Chemistry of our college. On **9<sup>th</sup> February 2018**, Chemical Society S. K. Porwal College Kamptee and RTM Nagpur University Chemistry Teachers Association Nagpur have jointly organized a University level seminar competition for the under graduate students. In this event distinguish guest Dr. M. B. Bagade Principal S. K. Porwal College of Arts and Science and Commerce, Kamptee Dr. R. B. Patil, Executive member of RTM Nagpur University Chemistry Teachers Association, Dr. P. N. Tatode Associate Professor Nutan Adarsha Mahavidyalaya Umred, Dr. V A. Shivankar Associate Professor, Dr. Ambedkar College, Nagpur, Dr. V. P. Meshram Assistant Professor Dharampeth Science College, Nagpur were present as distinguished guest and judge for the seminar competition.Total 34 participants fromdifferent affiliated colleges are participated in the said event. Miss. Mrunali R. Keche from VMV Commerce JMT Arts & JJJP Science College, Nagpurbagged the FRIST position, Miss. Anjali Mishra from Seth Kesarimal

Porwal College of Arts and Science and Commerce Kamptee stood SECOND, and Miss. Gauri A. Joshi from Dharampeth M. P. Deo Memorial Science College, Nagpur secured the THIRD position in the Seminar Competition. Principal, Dr. M. B. Bagade boosted morale of the students and said 'event likethis act as a platform for the students to express their views and talent'. Dr. R. G. Chaudhary, Convener of the Seminar Competition declared the prizes. Dr. S. A. Mondal, Professor in-charge Chemical Societyconducted the function. Dr. Ganesh Bhusari expressed the vote of thanks.