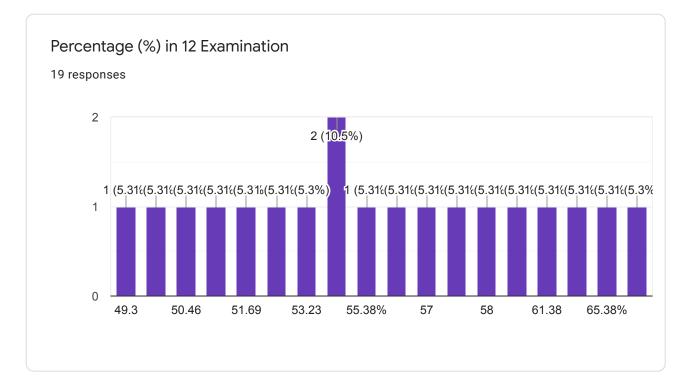

| Fruits            | a. Water conductir | carotene                               |              |

# S. K. P. College of Arts, Science and Commerce, Kamptee. Department of Botany- 2020-2021 . Bridge Course B. Sc. I (Sem -I) TEST EXAM -I

19 responses

| Full Name of the student<br>19 responses |   |
|------------------------------------------|---|
| Rohan chandrakishor mishra               | • |
| Muzammil Haider                          |   |
| Purva damodar nimbone                    |   |
| Mohammad almas                           |   |
| Sejal mukesh yadav                       | 1 |
| Purva sudhakar raut                      |   |
| Mitalee suresh shahu                     |   |
| Mahek shinde                             |   |
| Deller: week week weiselver              | • |



Department of Botany- 2020-2021 Bridge Course - TEST EXAM -I









47.4%

None of the above

0



#### Report

#### Department of Botany Online Bridge Course Session -2020-2021

**Aim-** The bridge course aims to bridge the gap of basic knowledge of Botany. The students have passed online Std. XII Board exam and seeking the admission the undergraduate three year degree course. The syllabus of degree course (B.Sc.) which is University pattern differs with board syllabus and examination pattern. To fill up the gap of basic knowledge of the subject, the departmental aim is to conduct a bridge of 15 days duration for B. Sc. Semester - I students . Total 37 students were attended the course and 19 responses were registered.

#### **Objectives:**

- To understand the basic knowledge of the