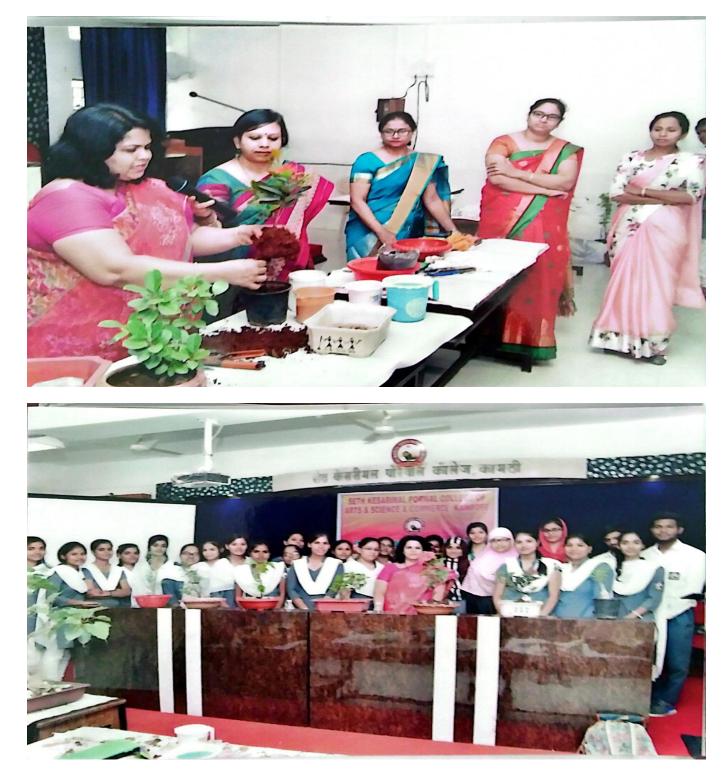

## **Bhasha Abhyas Mandal**

Under the aegis of Bhasha Abhyas Mandal, Poetry recitation was organized on 08.02.18 in the college premises. Students were encouraged to recite poetry in English, Marathi, Hindi and Urdu languages. Dr. G. R. Hashmi, Dr. Azhar Abrar, Prof. Mohd. Asrar and Dr. Vinod Shende shared their views on the occasion. All the committee members coordinated for the success of the event. Thirteen students recited their poems on the occasion.