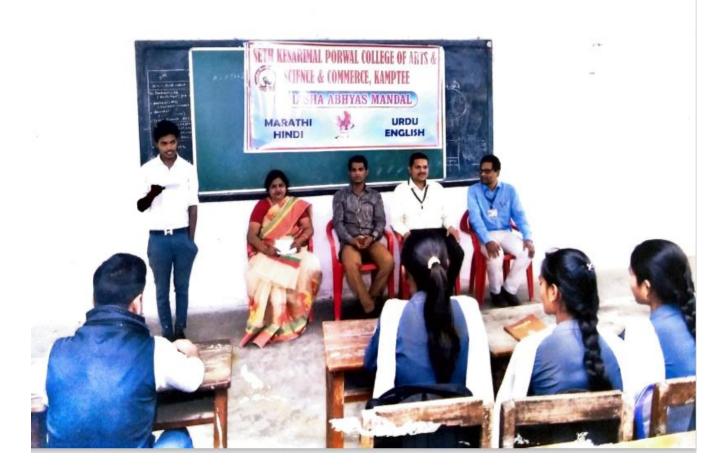

## **Bhasha Abhyas Mandal**

Under the aegis of Bhasha Abhyas Mandal, Poetry recitation was organized on 08.02.18 in the college premises. Students were encouraged to recite poetry in English, Marathi, Hindi and Urdu languages. Dr. G. R. Hashmi, Dr. Azhar Abrar, Prof. Mohd. Asrar and Dr. Vinod Shende shared their views on the occasion. All the committee members coordinated for the success of the event. Thirteen students recited their poems on the occasion.

Students who recited poems are as follows:

- 1. LakhanVerma
- 2. Anjali Kori
- 3. Anjali Das
- 4. Afreen Khan
- 5. Kapil Thakare
- 6. Abhay Bhakar
- 7. Minakshi Zodape
- 8. Shabeen Parveen
- 9. Amna Naaz
- 10. Meraj Fatema
- 11. Naziya Bano
- 12. Shafiya Zeenat
- 13. Gulshan Zahra