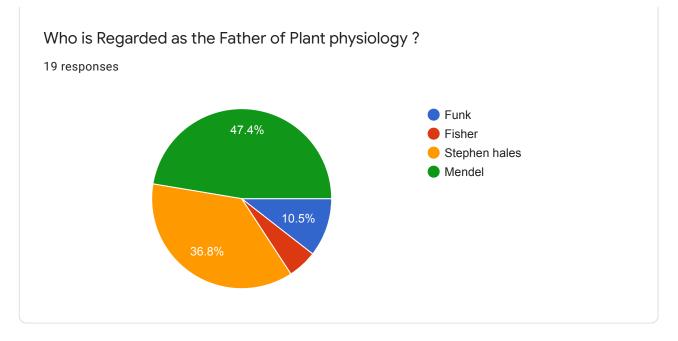

|              |

# S. K. P. College of Arts, Science and Commerce, Kamptee. Department of Botany- 2020-2021 . Bridge Course B. Sc. I (Sem -I) TEST EXAM -I

19 responses

| Full Name of the student<br>19 responses |   |
|------------------------------------------|---|
| Rohan chandrakishor mishra               | • |
| Muzammil Haider                          |   |
| Purva damodar nimbone                    |   |
| Mohammad almas                           |   |
| Sejal mukesh yadav                       | 1 |
| Purva sudhakar raut                      |   |
| Mitalee suresh shahu                     |   |
| Mahek shinde                             |   |
| Deller: week week weiselver              | • |



Department of Botany- 2020-2021 Bridge Course - TEST EXAM -I









47.4%

None of the above

0



#### Report

#### Department of Botany Online Bridge Course Session -2020-2021

**Aim-** The bridge course aims to bridge the gap of basic knowledge of Botany. The students have passed online Std. XII Board exam and seeking the admission the undergraduate three year degree course. The syllabus of degree course (B.Sc.) which is University pattern differs with board syllabus and examination pattern. To fill up the gap of basic knowledge of the subject, the departmental aim is to conduct a bridge of 15 days duration for B. Sc. Semester - I students . Total 37 students were attended the course and 19 responses were registered.

#### **Objectives:**

- To understand the basic knowledge of the subject
- Students make familiar with plants and other branches