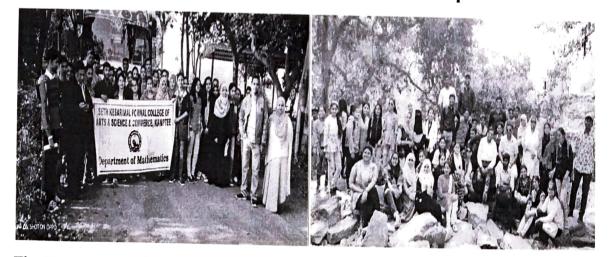

## **Tour Report**

The Department of Mathematics organized a one day tour for the students of B. Sc. III year to Salbuldi, Morshi, Dist. - Amravati on 20th February 2018. A total of 46 students (13 Boys and 33 Girls) joined the tour along with two teacher in-charges Dr. P. R. Dhongle and Prof. Mohd. Asrar. The management of the tour was handled by the student volunteers. Salbuldi is nearly 90 kms from the college. The bus left the college at 8.30 am in the morning and reached the destination at 11.15 am. Salbuldi is a place which is famous for its rock temple situated at the top of a hill. The river flowing near this hill and the huge and beautiful rocks provide more natural beauty to this place. All the students enjoyed their stay at this place and had fun on the rocks. All the members took their lunch sitting beside the flowing river and on the rocks. The students very enthusiastically and actively climbed the hill and visited the rock temple at the top of the hill. The members returned back from the spot at 6.00 pm and reached the college safely and happily at 9.00 pm. All the students felt refreshed after the tour.