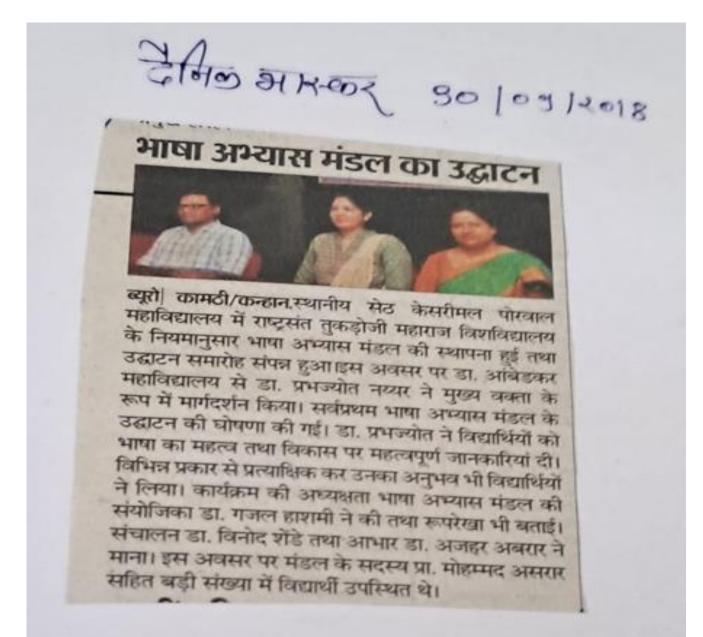

## **Bhasha Abhyas Mandal**

Under the aegis of Bhasha Abhyas Mandal, Poetry recitation was organized on 08.02.18 in the college premises. Students were encouraged to recite poetry in English, Marathi, Hindi and Urdu languages. Dr. G. R. Hashmi, Dr. Azhar Abrar, Prof. Mohd. Asrar and Dr. Vinod Shende shared their views on the occasion. All the committee members coordinated for the success of the event. Thirteen students recited their poems on the occasion.