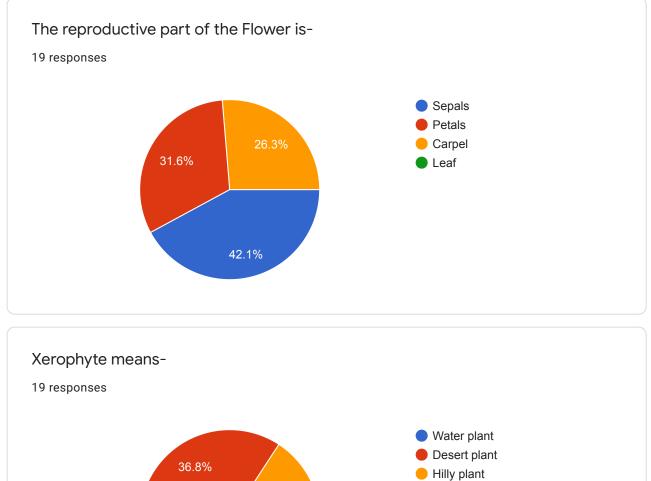

## 2017-2018

Industrial tour for PG students organised by Department of Chemistry

The Chemical Society of the college functions under the patronage of Department of Chemistry, S. K. Portal College of Arts and Science and Commerce Kamptee. One day Industrial tour to Associated Biscuit Company Ltd. B-14,Hingana MIDC Nagpur is organized for PG Students of department of Chemistry on **18<sup>th</sup> September 2017** by Chemical Society Department of Chemistry. Total 36 students with 6staff visited the industry. Dr. Sudhir Bhuiyar, CCD & R&D Head explained the working of the company with demonstration. Other executive staff members of the company took us to the manufacturing unit. During the visit student come to know about construction chemicals and associated product. They have also experienced the quality control division of the industries. The trip was accompanied by Dr. R. G. Chaudhary head of the department of Chemistry & PG Coordinator, Dr. S. A. Mondal, Professor incharge of Chemical Society, Mr. Ajay Pobhare, Dr.Ganesh Bhusari, Miss M. Sumkinwar, Miss V. Wanjari, Miss N. Khade, Miss. Preeti Tandekarand 36 students of MSc first semester and second semester. To,