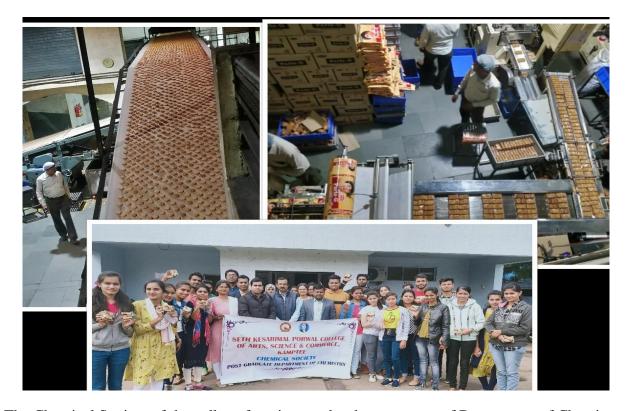

## 2017-2018

Industrial tour for PG students organised by Department of Chemistry

The Chemical Society of the college functions under the patronage of Department of Chemistry, S. K. Portal College of Arts and Science and Commerce Kamptee. One day Industrial tour to Associated Biscuit Company Ltd. B-14,Hingana MIDC Nagpur is organized for PG Students of department of Chemistry on **18<sup>th</sup> September 2017** by Chemical Society Department of Chemistry. Total 36 students with 6staff visited the industry. Dr. Sudhir Bhuiyar, CCD & R&D Head explained the working of the company with demonstration. Other executive staff members of the company took us to the manufacturing unit. During the visit student come to know about construction chemicals and associated product. They have also experienced the quality control division of the industries. The trip was accompanied by Dr. R. G. Chaudhary head of the department of Chemistry & PG Coordinator, Dr. S. A. Mondal, Professor incharge of Chemical Society, Mr. Ajay Pobhare, Dr.Ganesh Bhusari, Miss M. Sumkinwar, Miss V. Wanjari, Miss N. Khade, Miss. Preeti Tandekarand 36 students of MSc first semester and second semester. To,

#### Dear Sir,

On behalf of S. K. Porwal College, Kamptee, I am thankful to you for permitted us to visit at your reputed industry on date **18/09/2017**. The name of visitors including teaching staff, non-teaching staff, and students are given below-