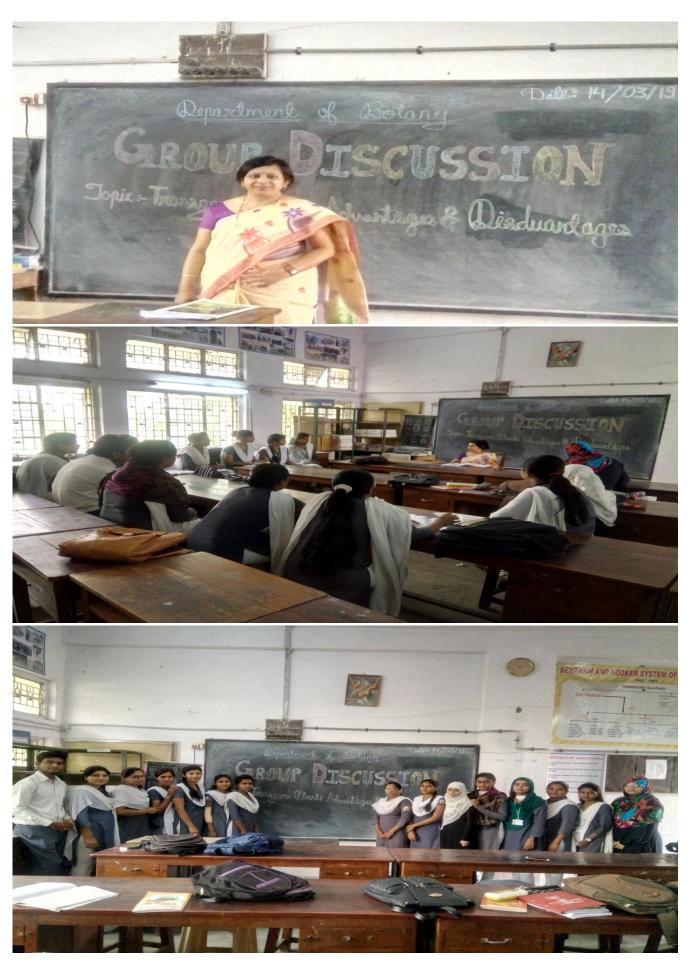

ative ideas and suggestions came out of the discussion from the students were noted. And a very fruitful discussion took place. With the final words and vote of thanks from teacher in charge Dr Jayshree Thaware the Group Discussion Event was over.



Semester - II PAGE NO .: DATE : Group discussion en Adrantages 8 golden sice. on 14/03/2000 disadvantages BY 8 cotton students participated. Follwoing of student Name Sign. Sr-No. Saima Tahseen. Seima 1 2 Samreen Zehra Haidary shital D. Bhoyar Shayan Poonam R. Nore Leena. D. Paidalwas u'dahn Laskeen Anjum skeen Takshit kadbe Shot Ashrine y. Geden AY Mariyam 9 Mohd. Ani Ankita V. Pouraskaus Po Alexandrau Shivani R' Vadau 61. Kokate 12 Harshald Alokate Rity R Shukla 13) Rity Shukla Suchita - Raj 14) Auchity 15> Ashwini D. Mankar Amanka elottal



Dr. Jayshree Thaware Teacher-In-Charge

#### **Department of Mathematics**

#### **Group Discussion**

#### 20<sup>th</sup> March 2019



The Department of Mathematics organized a Group Discussion program for the students on the topic "Applications of mathematics" on 20<sup>th</sup> March 2019 at 12.00 noon in the college Library hall. In this program **Mr. Anshul Kurve** from B. Sc. II year gave his presentation on the topic Role of Mathematics in Science & Technology where as **Ms. Samvida Warkade** of B. Sc. II year gave her presentation on the topic Role of Mathematics in Astronomy. A total of 61 students of first, second and final year were present in the program. All the students took active participation in the discussion and gave their comments regarding the applications of Mathe