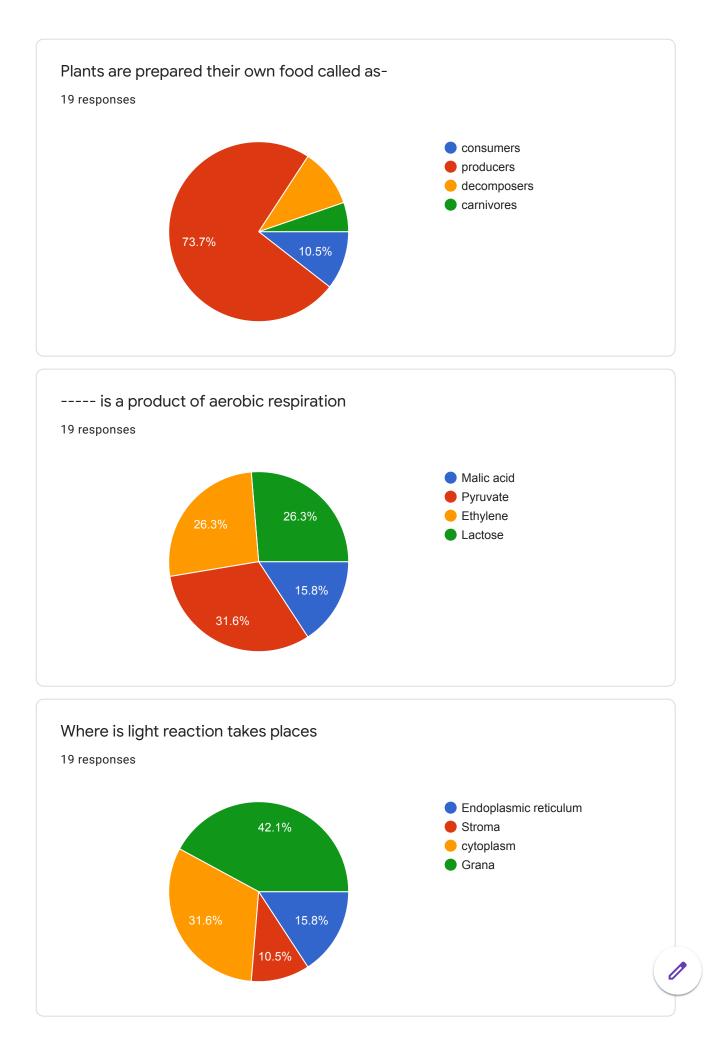

onducted on 31 <sup>th</sup> October 2020 (Saturday)-12:30 to 1:30 pm
- 6. Guidance and counselling will be given to weaker students after the results of second examination.
- 7. Further instructions will be given on every topic on Whatsapp gp. or in Google classroom or online meet.

Date - 10/10/2020

# Teacher In- charge

Dr. Jayshree S. Thaware Dr. Rashmi A. Jachak

# S. K. P. College of Arts, Science and Commerce, Kamptee. Department of Botany- 2020-2021 . Bridge Course B. Sc. I (Sem -I) TEST EXAM -II

19 responses

**Publish analytics** 

Name of the student <sup>19 responses</sup> Pratiksha Damodhar Nimbone Pallavi raghunath rajankar

Arya Naresh maske

Mitalee shahu

Saherish ansari

Sejal mukesh yadav

Prajwal LUHURE

Tanu wasnik

HARSHAL DHAKATE

•

**Untitled Section** 













This content is neither created nor endorsed by Google. Report Abuse - Terms of Service - Privacy Policy



| Timestamp Email Address              | Score Full N    | ame of the s Percentage (%) i | n Who is Regarded | The basic different Mycology is the st | Abiotic factor is- | Potatoes are -  | The reproductive | Xerophyte means-  | Staminate flowers | Xylem is the -     | Which of the following pigment is yell | ow in color? |
|--------------------------------------|-----------------|-------------------------------|-------------------|----------------------------------------|--------------------|-----------------|------------------|-------------------|-------------------|--------------------|----------------------------------------|--------------|
| 12/19/2020 12:56::pallavirajanka