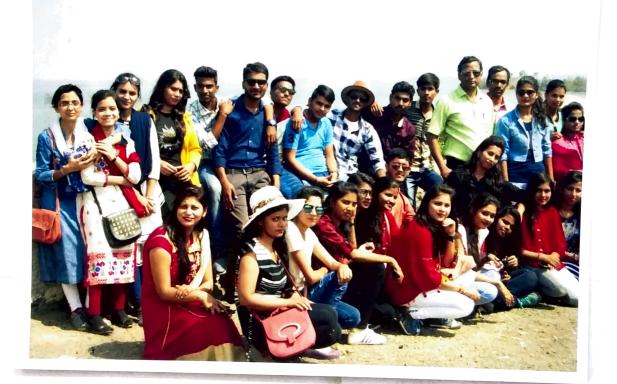

## **Tour Report**

The Department of Mathematics organized a one day tour for the students of B. Sc. III year to Salbuldi, Morshi, Dist. - Amravati on 20th February 2018. A total of 46 students (13 Boys and 33 Girls) joined the tour along with two teacher in-charges Dr. P. R. Dhongle and Prof. Mohd. Asrar. The management of the tour was handled by the student volunteers. Salbuldi is nearly 90 kms from the college. The bus left the college at 8.30 am in the morning and reached the destination at 11.15 am. Salbuldi is a place which is famous for its rock temple situated at the top of a hill. The river flowing near this hill and the huge and beautiful rocks provide more natural beauty to this place. All the students enjoyed their stay at this place and had fun on the rocks. All the members took their lunch sitting beside the flowing river and on the rocks. The students very enthusiastically and actively climbed the hill and visited the rock temple at the top of the hill. The members returned back from the spot at 6.00 pm and reached the college safely and happily at 9.00 pm. All the students felt refreshed after the tour.