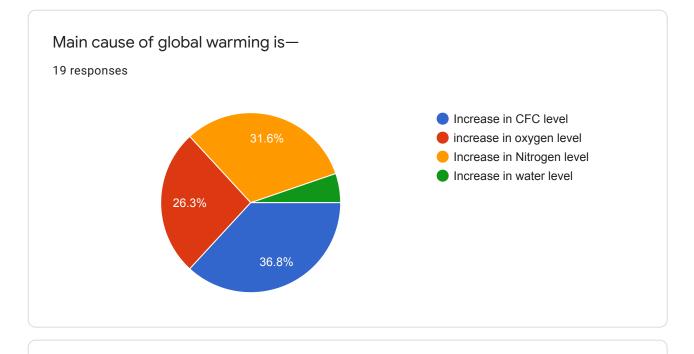

l be conducted on 31 <sup>th</sup> October 2020 (Saturday)-12:30 to 1:30 pm
- 6. Guidance and counselling will be given to weaker students after the results of second examination.
- 7. Further instructions will be given on every topic on Whatsapp gp. or in Google classroom or online meet.

Date - 10/10/2020

# Teacher In- charge

Dr. Jayshree S. Thaware Dr. Rashmi A. Jachak

# S. K. P. College of Arts, Science and Commerce, Kamptee. Department of Botany- 2020-2021 . Bridge Course B. Sc. I (Sem -I) TEST EXAM -II

19 responses

**Publish analytics** 

Name of the student <sup>19 responses</sup> Pratiksha Damodhar Nimbone Pallavi raghunath rajankar

Arya Naresh maske

Mitalee shahu

Saherish ansari

Sejal mukesh yadav

Prajwal LUHURE

Tanu wasnik

HARSHAL DHAKATE

•

**Untitled Section** 













This content is neither created nor endorsed by Google. Report Abuse - Terms of Service - Privacy Policy



| Timestamp Email Address              | Score Full N    | ame of the s Percentage (%) i | n Who is Regarded | The basic different Mycology is the st | Abiotic factor is- | Potatoes are -  | The reproductive | Xerophyte means-  | Staminate flowers | Xylem is the -     | Which of the following pigment is yell | ow in color? |
|--------------------------------------|-----------------|-------------------------------|-------------------|----------------------------------------|--------------------|-----------------|------------------|-------------------|-------------------|--------------------|----------------------------------------|--------------|
| 12/19/2020 12:56::pallavir