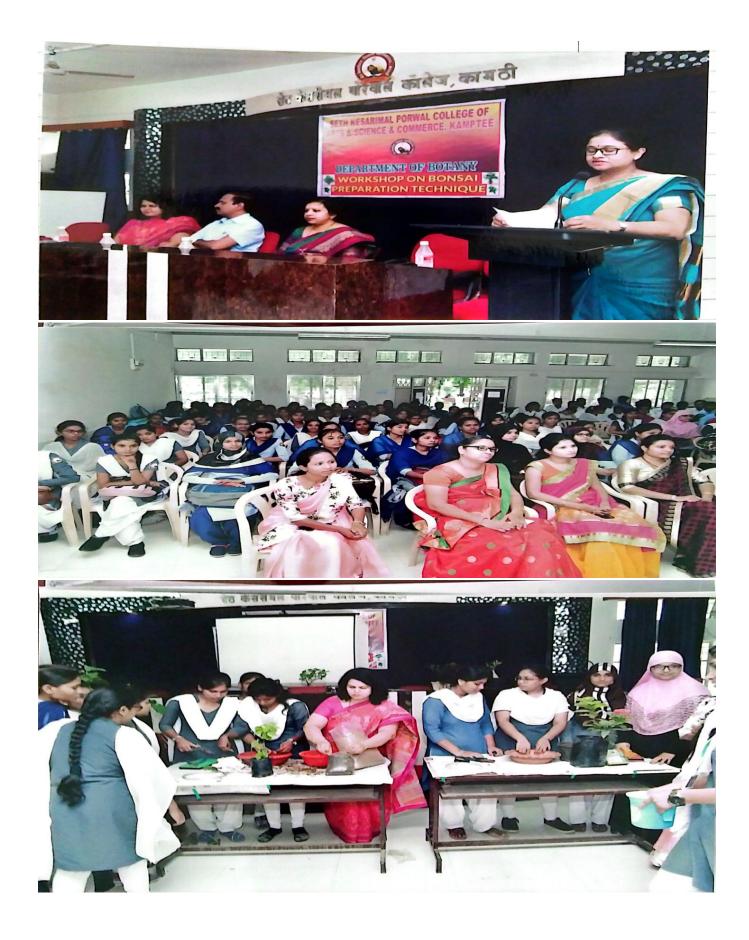

## **Bhasha Abhyas Mandal**

Under the aegis of Bhasha Abhyas Mandal, Poetry recitation was organized on 08.02.18 in the college premises. Students were encouraged to recite poetry in English, Marathi, Hindi and Urdu languages. Dr. G. R. Hashmi, Dr. Azhar Abrar, Prof. Mohd. Asrar and Dr. Vinod Shende shared their views on the occasion. All the committee members coordinated for the success of the event. Thirteen students recited their poems on the occasion.